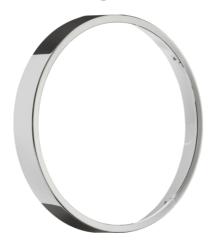

## **BTEVBEZCH**

**Chrome Bezel Accessory for BT EVO** 

www.mlaccessories.co.uk

| MLA PART CODE                            | BTEVBEZCH                         |
|------------------------------------------|-----------------------------------|
| DESCRIPTION                              | Chrome Bezel Accessory for BT EVO |
| NET WEIGHT (KG)                          | 0.15                              |
| FINISH                                   | Chrome                            |
| DIMENSIONS (MM)                          | Diameter - 300<br>Projection - 40 |
| CONSTRUCTION                             | Construction - Polycarbonate      |
| WARRANTY                                 | 1year(s)                          |
| ORIGIN OF MANUFACTURE                    | China                             |
| DECLARATION OF CONFORMITY (HELD ON FILE) | Yes                               |
| EAN                                      | 5056270852530                     |